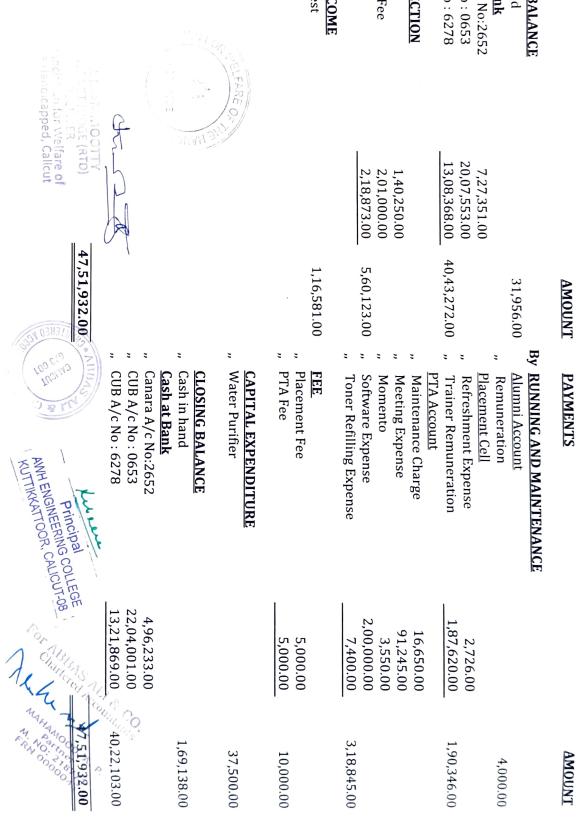

PTA 2023-24

capped, Calicut

AWH ENGINEERING COLLEGE KUTTIKKATTOOR, CALICUT-08

June ar

6,76,704.00

Principal

| AWH ENGINEERING CULLEGE, KUT LINNAT LUXA<br>ALUMNI,PLACEMENT& PTA<br>MARCH 21 | ASSOCIATION FOR WELFARE OF THE HANDICAPPED |
|-------------------------------------------------------------------------------|--------------------------------------------|
|-------------------------------------------------------------------------------|--------------------------------------------|

# RECEIPTS & PAYMENT ACCOUNT FOR THE YEAR ENDED 31 **MARCH 2024**

# RECEIPTS

# To OPENING BALANCE

- " Cash in hand
- **Cash at Bank**
- , Canara A/c No:2652
- " CUB A/c No : 0653 " CUB A/c No : 6278

# FEE COLLECTION

- , Alumni Fee
- " Placement Fee
- , PTA Fee

# **OTHER INCOME**

" Bank interest





**\$** 0495 2366888

Date: 05th November, 2024

## **INDEPENDENT AUDITOR'S REPORT**

# To the Members of **AWH ENGINEERING COLLEGE, KUTTIKKATTOOR, (ASSOCIATION FOR THE WELFARE OF THE HANDICAPPED)**.

We have audited the accompanying financial statements of **AWH ENGINEERING COLLEGE, KUTTIKKATTOOR, ALUMINI, PLACEMENT & PTA (ASSOCIATION FOR THE WELFARE OF THE HANDICAPPED)** which comprise the Balance Sheet as at 31<sup>st</sup> March, 2024, and the Income and Expenditure Account for the year then ended, and a summary of significant accounting policies and other explanatory information.

## Management's Responsibility for the Financial Statements

Management is responsible for the preparation of these financial statements in accordance with Laws of India. This responsibility includes the